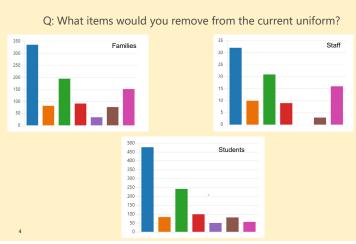

## **Uniform Changes**

Further to our recent announcement regarding uniform changes we would like to share with you the findings from the survey completed by the stakeholders. i.e. staff, families and students which led to this change.