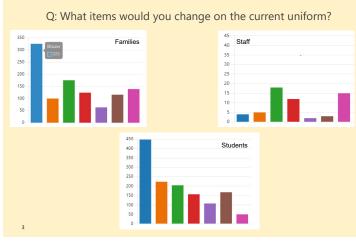

## **Uniform Changes**

Further to our recent announcement regarding uniform changes we would like to share with you the findings from the survey completed by the stakeholders. i.e. staff, families and students which led to this change.