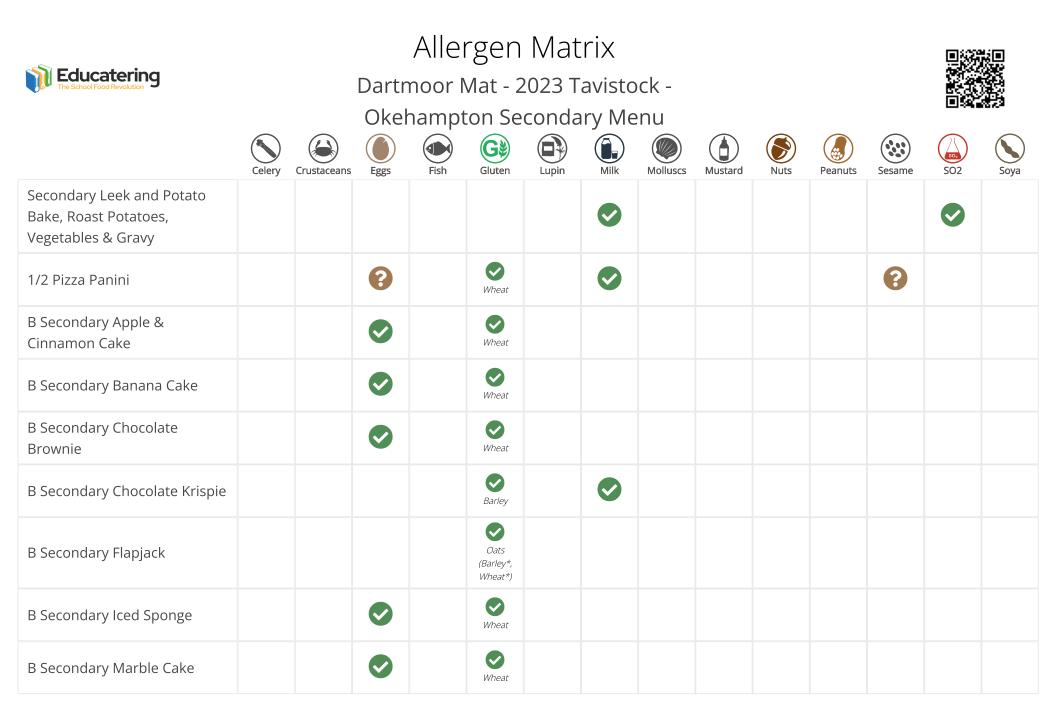

|                                                                    | Celery | Crustaceans | Eggs | Fish | Giuten                    | Lupin | Milk | Molluscs | Mustard | Nuts | Peanuts | Sesame | SO2 | Soya     |
|--------------------------------------------------------------------|--------|-------------|------|------|---------------------------|-------|------|----------|---------|------|---------|--------|-----|----------|
| B Secondary Rocky Road                                             |        |             |      |      | <i>Wheat</i><br>(Barley*) |       |      |          |         |      |         |        |     | <b>⊘</b> |
| B Secondary Shortbread                                             |        |             |      |      | <i>Wheat</i><br>(Barley*) |       |      |          |         |      |         |        |     |          |
| Beef Hot Pot and Sauteed<br>Cabbage & Gravy                        |        |             |      |      |                           |       |      |          |         |      |         |        |     |          |
| Blueberry Muffin                                                   |        |             |      |      | <b>Wheat</b>              |       |      |          |         |      |         |        |     |          |
| Butchers Sausage, Mash ,<br>Seasonal Vegetables and<br>Onion Gravy |        |             |      |      |                           |       |      |          |         |      |         |        |     |          |
| Chargrilled Peppers and Sun<br>dried Pasta Bake                    |        |             |      |      | <b>Wheat</b>              |       |      |          |         |      |         |        |     | 8        |
| Cheese Topped Tuna Pasta<br>Bake - 156g                            |        |             |      |      | <b>Wheat</b>              |       |      |          |         |      |         |        |     | 8        |
| Chicken Katsu Curry - 160g                                         |        |             |      |      | (Wheat*)                  |       |      |          |         |      |         |        |     |          |
| Chocolate Courgette Cake -<br>58g                                  |        |             |      |      | <b>Wheat</b>              |       |      |          |         |      |         |        |     |          |
| Double Chocolate Cookie Puck                                       |        |             |      |      | <b>Wheat</b>              |       |      |          |         |      |         |        |     |          |
| Grape Pot                                                          |        |             |      |      |                           |       |      |          |         |      |         |        |     |          |
| Hash Brown Bites with Sweet<br>Chilli Sauce                        |        |             |      |      | (Wheat*)                  |       | ?    |          |         |      |         |        |     |          |

|                                                         | Celery | Crustaceans | Eggs | Fish | Giuten        | Lupin | Milk | Molluscs | Mustard | Nuts | Peanuts | Sesame | SO2 | Soya |
|---------------------------------------------------------|--------|-------------|------|------|---------------|-------|------|----------|---------|------|---------|--------|-----|------|
| Lemon Drizzle Cake                                      |        |             |      |      | <b>Wheat</b>  |       |      |          |         |      |         |        |     |      |
| Lemon Muffins                                           |        |             |      |      | <b>V</b> heat |       |      |          |         |      |         |        |     |      |
| Melon Pot                                               |        |             |      |      |               |       |      |          |         |      |         |        |     |      |
| Milk Chocolate Cookie Puck                              |        |             |      |      | <b>Wheat</b>  |       |      |          |         |      |         |        |     |      |
| Paninis - BBQ Chicken and<br>Cheese                     |        |             | ?    |      | <b>Wheat</b>  |       |      |          |         |      |         | 8      |     |      |
| Paninis - Mozzarella and<br>Pepperoni - 160g            |        |             | •    |      | <b>Wheat</b>  |       |      |          |         |      |         | •      |     |      |
| Pasta Bar- Creamy Chicken and<br>Pesto Pasta Bake       |        |             |      |      | <b>Wheat</b>  |       |      |          |         |      |         |        |     | 8    |
| Pizza Bar - Margharita Pizza -<br>140g                  |        |             |      |      | <b>Wheat</b>  |       |      |          |         |      |         |        |     |      |
| Primary Vegetarian Hot Pot<br>with Sauteed Cabbage      |        |             |      |      |               |       |      |          |         |      |         |        |     |      |
| Secondary - Vegetable Frittata<br>with Wedges and Salad |        |             |      |      |               |       |      |          |         |      |         |        |     |      |
| Secondary - Baguette - BLT                              |        |             | ?    |      | <b>Wheat</b>  |       |      |          |         |      |         | •      |     |      |
| Secondary - Baguette - Cheese                           |        |             | ?    |      | <b>Wheat</b>  |       |      |          |         |      |         | •      |     |      |
| Secondary - Baguette - Cheese<br>Salad                  |        |             | ?    |      | <b>Wheat</b>  |       |      |          |         |      |         | •      |     |      |

https://app.catercloud.com/AllergenMatrix/44821

|                                                     | Celery | Crustaceans | Eggs | Fish     | Giuten        | Lupin | Milk | Molluscs | Mustard | Nuts | Peanuts | Sesame | SO2 | Soya |
|-----------------------------------------------------|--------|-------------|------|----------|---------------|-------|------|----------|---------|------|---------|--------|-----|------|
| Secondary - Baguette - Chicken<br>and Bacon         |        |             | ?    |          | <b>Wheat</b>  |       |      |          |         |      |         | ?      |     |      |
| Secondary - Baguette - Chicken<br>Mayo              | 8      |             |      |          | <b>Wheat</b>  |       | •    |          | ?       |      |         | ?      | 8   | ?    |
| Secondary - Baguette - Chicken<br>Salad             |        |             | 8    |          | <b>V</b> heat |       |      |          |         |      |         | ?      |     |      |
| Secondary - Baguette -<br>Coronation Chicken        | 8      |             |      |          | <b>Wheat</b>  |       | •    |          |         |      |         | ?      | 8   | ?    |
| Secondary - Baguette - Egg<br>Mayonnaise and Rocket | 8      |             |      |          | <b>Wheat</b>  |       | •    |          | ?       |      |         | ?      | •   | 8    |
| Secondary - Baguette - Ham                          |        |             | ?    |          | <b>Wheat</b>  |       |      |          |         |      |         | ?      |     |      |
| Secondary - Baguette - Ham<br>and Cheese            |        |             | ?    |          | <b>Wheat</b>  |       |      |          |         |      |         | ?      |     |      |
| Secondary - Baguette - Ham<br>and Tomato            |        |             | 8    |          | <b>Wheat</b>  |       |      |          |         |      |         | ?      |     |      |
| Secondary - Baguette - Ham<br>Salad                 |        |             | 8    |          | <b>V</b> heat |       |      |          |         |      |         | ?      |     |      |
| Secondary - Baguette - Tuna<br>Mayonnaise           | 8      |             |      | <b>S</b> | <b>V</b> heat |       | 8    |          | ?       |      |         | ?      | 8   | 8    |
| Secondary - Beef Tikka Masala<br>with Rice          |        |             |      |          |               |       |      |          |         |      |         |        |     |      |
| Secondary - Breaded Fish<br>Chips and Beans         |        |             |      | <b>S</b> |               |       |      |          |         |      |         |        |     |      |
| Secondary - Breaded Fish<br>Chips and Curry Sauce   |        |             |      | <b>I</b> | (Wheat*)      |       |      |          |         |      |         |        |     |      |

https://app.catercloud.com/AllergenMatrix/44821

|                                                                                                         | Celery | Crustaceans | Eggs | Fish | Giuten                                    | Lupin | Milk        | Molluscs | Mustard | Nuts | Peanuts | Sesame | SO2         | Soya |
|---------------------------------------------------------------------------------------------------------|--------|-------------|------|------|-------------------------------------------|-------|-------------|----------|---------|------|---------|--------|-------------|------|
| Secondary - Breaded Fish<br>Chips and Peas                                                              |        |             |      |      |                                           |       |             |          |         |      |         |        |             |      |
| Secondary - Butternut Squash<br>and Sweet potato bake with<br>Roast potatoes, seasonal veg<br>and Gravy |        |             |      |      |                                           |       | <b>&gt;</b> |          |         |      |         |        | <b>&gt;</b> |      |
| Secondary - Cajun Butternut<br>Squash & Bean Burger Chips<br>and Peas                                   |        |             |      |      |                                           |       |             |          |         |      |         |        | <b>S</b>    |      |
| Secondary - Chicken Enchilada<br>with Vegetable Rice and<br>Guacamole                                   |        |             |      |      | <b>Wheat</b>                              |       | ⊘           |          |         |      |         |        |             |      |
| Secondary - Courgette and<br>Veggie balls with Tomato<br>penne and Green salad                          |        |             |      |      | <b>Wheat</b>                              |       |             |          | ⊘       |      |         |        | <b>S</b>    | 8    |
| Secondary - Grab N Go -<br>Curried Chicken Bites                                                        |        |             |      |      | <b>Wheat</b>                              |       |             |          |         |      |         |        |             |      |
| Secondary - Grab N Go - Hot<br>Dog with Onions                                                          |        |             | 8    |      | <b>Wheat</b>                              |       |             |          |         |      |         | ?      |             |      |
| Secondary - Grab N Go -<br>Sausage Roll                                                                 |        |             |      |      | <b>V</b> heat                             |       |             |          |         |      |         |        |             |      |
| Secondary - Leek and<br>Mushroom Crumble with<br>seasonal veg and Onion Gravy                           |        |             |      |      | <i>Oats,</i><br><i>Wheat</i><br>(Barley*) |       |             |          |         |      |         |        | <b>S</b>    |      |
| Secondary - Malayan Chicken<br>Curry with Rice                                                          |        |             |      |      | <b>(</b> Wheat*)                          |       |             |          |         |      |         |        |             |      |

|                                                                   | Celery | Crustaceans | Eggs | Fish | Giuten        | Lupin | Milk | Molluscs | Mustard | Nuts | Peanuts | Sesame | SO2 | Soya |
|-------------------------------------------------------------------|--------|-------------|------|------|---------------|-------|------|----------|---------|------|---------|--------|-----|------|
| Secondary - Margherita Pizza<br>with Pomme Noisettes and<br>salad |        |             |      |      | <b>Wheat</b>  |       |      |          |         |      |         |        |     |      |
| Secondary - Paninis - 3<br>Cheeses                                |        |             | 8    |      | <b>W</b> heat |       |      |          |         |      |         | ?      |     |      |
| Secondary - Paninis - Bacon<br>and Cheese                         |        |             | 8    |      | <b>Wheat</b>  |       |      |          |         |      |         | ?      |     |      |
| Secondary - Paninis - Cheese<br>and Tomato                        |        |             | ?    |      | <b>Wheat</b>  |       |      |          |         |      |         | ?      |     |      |
| Secondary - Paninis - Ham                                         |        |             | ?    |      | <b>Wheat</b>  |       |      |          |         |      |         | ?      |     |      |
| Secondary - Paninis - Ham And<br>Cheese                           |        |             | ?    |      | <b>Wheat</b>  |       |      |          |         |      |         | ?      |     |      |
| Secondary - Paninis - Ham and<br>Tomato                           |        |             | ?    |      | <b>Wheat</b>  |       |      |          |         |      |         | ?      |     |      |
| Secondary - Paninis - Spicy<br>Chicken                            |        |             | ?    |      | <b>Wheat</b>  |       |      |          |         |      |         | 8      |     |      |
| Secondary - Pasta Bar - Beef<br>Bolognaise                        |        |             |      |      | <b>Wheat</b>  |       |      |          |         |      |         |        |     | ?    |
| Secondary - Pasta Bar - Herby<br>Tomato and Mozzarella            |        |             |      |      | <b>Wheat</b>  |       |      |          |         |      |         |        |     | ?    |
| Secondary - Pasta Bar - Quorn<br>Bolognaise                       |        |             |      |      | <b>Wheat</b>  |       |      |          |         |      |         |        |     |      |
| Secondary - Pasta Bar -<br>Smokey Bacon Carbonara                 |        |             |      |      | <b>V</b> heat |       |      |          |         |      |         |        |     | ?    |

| 21/01/2020, 12.40                                                  |        |             |      | alorgon mau | Dearance      |       |             | - · · · · · · · · · · · · · · · · · · · | · · · · · · · · · · · · · · · · · · · |      |         |        |     |          |
|--------------------------------------------------------------------|--------|-------------|------|-------------|---------------|-------|-------------|-----------------------------------------|---------------------------------------|------|---------|--------|-----|----------|
|                                                                    | Celery | Crustaceans | Eggs | Fish        | Giuten        | Lupin | Milk        | Molluscs                                | Mustard                               | Nuts | Peanuts | Sesame | SO2 | Soya     |
| Secondary - Pizza Bar - BBQ<br>Chicken Pizza                       |        |             |      |             | <b>Wheat</b>  |       |             |                                         |                                       |      |         |        |     |          |
| Secondary - Pizza Bar - Double<br>Pepperoni Pizza                  |        |             |      |             | <b>V</b> heat |       |             |                                         |                                       |      |         |        |     |          |
| Secondary - Pizza Bar - Ham &<br>Pineapple Pizza                   |        |             |      |             | <b>Wheat</b>  |       |             |                                         |                                       |      |         |        |     |          |
| Secondary - Pizza Bar -<br>Margharita Pizza                        |        |             |      |             | <b>Wheat</b>  |       |             |                                         |                                       |      |         |        |     |          |
| Secondary - Pizza Bar -<br>Pepperoni, Diced Potatoes,<br>Salad Bar |        |             |      |             | <b>Wheat</b>  |       | <b>&gt;</b> |                                         | ⊘                                     |      |         |        |     |          |
| Secondary - Roast Turkey,<br>Potatoes, Seasonal Veg and<br>Gravy   |        |             |      |             |               |       |             |                                         |                                       |      |         |        |     |          |
| Secondary - Roasted Vegetable<br>Tikka Masala with Rice            |        |             |      |             |               |       |             |                                         |                                       |      |         |        |     |          |
| Secondary - Salmon Fingers,<br>Chips, Peas                         |        |             |      |             | <b>Wheat</b>  |       |             |                                         |                                       |      |         |        |     |          |
| Secondary - Sandwich - BLT                                         |        |             |      |             | <b>Wheat</b>  |       |             |                                         |                                       |      |         |        |     | •        |
| Secondary - Sandwich - Brown<br>- BLT                              |        |             |      |             | <b>Wheat</b>  |       |             |                                         |                                       |      |         |        |     | •        |
| Secondary - Sandwich - Brown<br>- Cheese                           |        |             |      |             | <b>Wheat</b>  |       |             |                                         |                                       |      |         |        |     | <b>~</b> |
| Secondary - Sandwich - Brown<br>- Cheese Salad                     |        |             |      |             | <b>Wheat</b>  |       | <b>S</b>    |                                         |                                       |      |         |        |     |          |

|                                                                         | Celery | Crustaceans | Eggs | Fish | Giuten       | Lupin | Milk | Molluscs | Mustard | Nuts | Peanuts | Sesame | SO2 | Soya |
|-------------------------------------------------------------------------|--------|-------------|------|------|--------------|-------|------|----------|---------|------|---------|--------|-----|------|
| Secondary - Sandwich - Brown<br>- Chicken Mayo                          | ?      |             |      |      | <b>Wheat</b> |       | ?    |          | ?       |      |         |        | ?   |      |
| Secondary - Sandwich - Brown<br>- Chicken Salad                         |        |             |      |      | <b>Wheat</b> |       |      |          |         |      |         |        |     |      |
| Secondary - Sandwich - Brown<br>- Coronation Chicken                    | 8      |             |      |      | <b>Wheat</b> |       | ?    |          |         |      |         |        | •   |      |
| Secondary - Sandwich - Brown<br>- Egg Mayonnaise and Rocket             | 8      |             |      |      | <b>Wheat</b> |       | ?    |          | ?       |      |         |        | •   |      |
| Secondary - Sandwich - Brown<br>- Ham                                   |        |             |      |      | <b>Wheat</b> |       |      |          |         |      |         |        |     |      |
| Secondary - Sandwich - Brown<br>- Ham and Cheese                        |        |             |      |      | <b>Wheat</b> |       |      |          |         |      |         |        |     |      |
| Secondary - Sandwich - Ham                                              |        |             |      |      | <b>Wheat</b> |       |      |          |         |      |         |        |     |      |
| Secondary - Sandwich - Ham<br>and Cheese                                |        |             |      |      | <b>Wheat</b> |       |      |          |         |      |         |        |     |      |
| Secondary - Sandwich - Ham<br>and Tomato                                |        |             |      |      | <b>Wheat</b> |       |      |          |         |      |         |        |     |      |
| Secondary - Sandwich - Tuna<br>Mayonnaise                               | ?      |             |      |      | <b>Wheat</b> |       | ?    |          | 8       |      |         |        | ?   |      |
| Secondary - Vegetable Katsu<br>Curry, Rice                              |        |             |      |      | (Wheat*)     |       |      |          |         |      |         |        |     |      |
| Secondary - Vegetable Medley<br>Pizza with Pomme Noisettes<br>and salad |        |             |      |      | <b>Wheat</b> |       |      |          |         |      |         |        |     |      |

|                                                                      | Celery | Crustaceans | Eggs | Fish | Giuten        | Lupin | Milk | Molluscs | Mustard | Nuts | Peanuts | Sesame | SO2 | Soya |
|----------------------------------------------------------------------|--------|-------------|------|------|---------------|-------|------|----------|---------|------|---------|--------|-----|------|
| Secondary - Vegetable Spring<br>Roll, Rice and sweet Chilli<br>Sauce |        |             |      |      | <b>Wheat</b>  |       |      |          |         |      |         |        |     |      |
| Secondary - Wedges In Box -<br>Bolognaise                            |        |             |      |      |               |       |      |          |         |      |         |        |     |      |
| Secondary - Wrap - BLT                                               |        |             |      |      | <b>Wheat</b>  |       |      |          | ?       |      |         |        |     |      |
| Secondary - Wrap - Cheese                                            |        |             |      |      | <b>Wheat</b>  |       |      |          | ?       |      |         |        |     |      |
| Secondary - Wrap - Cheese<br>Salad                                   |        |             |      |      | <b>Wheat</b>  |       |      |          | 8       |      |         |        |     |      |
| Secondary - Wrap - Chicken<br>Salad                                  |        |             |      |      | <b>Wheat</b>  |       |      |          | ?       |      |         |        |     |      |
| Secondary - Wrap - Ham                                               |        |             |      |      | <b>Wheat</b>  |       |      |          | ?       |      |         |        |     |      |
| Secondary - Wrap - Ham and<br>Cheese                                 |        |             |      |      | <b>Wheat</b>  |       |      |          | 8       |      |         |        |     |      |
| Secondary - Wrap - Ham and<br>Tomato                                 |        |             |      |      | <b>Wheat</b>  |       |      |          | 8       |      |         |        |     |      |
| Secondary - Wrap - Tuna<br>Mayonnaise                                | 8      |             |      |      | <b>Wheat</b>  |       | •    |          | ?       |      |         |        | ?   | ?    |
| Secondary Apple & Raspberry<br>Cake                                  |        |             |      |      | <b>Wheat</b>  |       |      |          |         |      |         |        |     |      |
| Secondary- Bacon Bap with<br>Tomato Ketchup                          |        |             |      |      | <b>V</b> heat |       |      |          |         |      |         | ?      |     |      |

|                                                                                         | Celery | Crustaceans | Eggs | Fish | Giuten               | Lupin | Milk    | Molluscs | Mustard | Nuts | Peanuts | Sesame | SO2      | Soya |
|-----------------------------------------------------------------------------------------|--------|-------------|------|------|----------------------|-------|---------|----------|---------|------|---------|--------|----------|------|
| Secondary Beef Burger, Chips<br>and Beans                                               |        |             |      |      | <b>Wheat</b>         |       |         |          |         |      |         | ?      |          |      |
| Secondary Beef Burger, Chips<br>and Curry Sauce                                         |        |             |      |      | <b>Wheat</b>         |       |         |          |         |      |         | ?      |          |      |
| Secondary Beef Burger, Chips<br>and Peas                                                |        |             |      |      | <b>Wheat</b>         |       |         |          |         |      |         | ?      |          |      |
| Secondary Beef Lasagne,<br>Pommes Noisettes, Salad                                      |        |             | 8    |      | <b>Wheat</b>         |       |         |          | 8       |      |         |        |          | 8    |
| Secondary- Broccoli and<br>Cauliflower Bake, Roast<br>Potatoes, Vegetables and<br>Gravy |        |             |      |      |                      |       | <b></b> |          |         |      |         |        | <b>~</b> |      |
| Secondary Brunch Bar                                                                    |        |             |      |      | (Wheat*)             |       | ?       |          |         |      |         |        |          |      |
| Secondary Brunch Bar -<br>Vegetarian                                                    |        |             |      |      | <b>Wheat</b>         |       | 8       |          |         |      |         |        | ?        |      |
| Secondary Chicken Bites Chips<br>and Crushed Peas                                       |        |             |      |      | <b>Wheat</b>         |       |         |          |         |      |         |        |          |      |
| Secondary Chicken Bites Chips<br>and Curry Sauce                                        |        |             |      |      | <b>Wheat</b>         |       |         |          |         |      |         |        |          |      |
| Secondary Chicken Bites, Chips<br>and Beans                                             |        |             |      |      | <b>Wheat</b>         |       |         |          |         |      |         |        |          |      |
| Secondary- Chilli Beef Nachos                                                           |        |             |      |      | (Barley*,<br>Wheat*) |       |         |          |         |      |         |        |          | 8    |

21/07/2023, 12:46

|                                                                                                         | Celery | Crustaceans | Eggs | Fish | Giuten               | Lupin | Milk     | Molluscs | Mustard     | Nuts | Peanuts | Sesame | SO2      | Soya |
|---------------------------------------------------------------------------------------------------------|--------|-------------|------|------|----------------------|-------|----------|----------|-------------|------|---------|--------|----------|------|
| Secondary Chilli Con Carne<br>with Rice, Sweetcorn and<br>Tortilla Chips Guacamole and<br>Soured Cream  |        |             |      |      | (Barley*,<br>Wheat*) |       | <b>~</b> |          |             |      |         |        | <b>~</b> | ?    |
| Secondary Dartmoor Beef<br>Meatballs in Tomato Sauce,<br>Penne Pasta, Homemade<br>Bread and Green Salad |        |             |      |      | <b>Wheat</b>         |       |          |          | <b>&gt;</b> |      |         |        | <b>~</b> | 8    |
| Secondary Dartmoor Sausage<br>Yorkie Wrap With Mash<br>Potatoes and Seasonal Veg                        |        |             |      |      | <b>Wheat</b>         |       |          |          |             |      |         |        | •        |      |
| Secondary Halloumi Burger,<br>Chips, Baked Beans or Peas                                                |        |             |      |      | <b>Wheat</b>         |       |          |          |             |      |         | ?      |          |      |
| Secondary Hunters Chicken,<br>Potato Wedges and Salad                                                   |        |             |      |      |                      |       |          |          |             |      |         |        |          |      |
| Secondary- Pasta Bar-<br>Macaroni Cheese                                                                |        |             |      |      | <b>Wheat</b>         |       |          |          |             |      |         |        |          | 8    |
| Secondary Pasta Bar -<br>Meatballs                                                                      |        |             |      |      | <b>Wheat</b>         |       |          |          |             |      |         |        |          | 8    |
| Secondary Quorn Toad in the<br>Hole with Mashed Potato and<br>Seasonal Vegetables                       |        |             |      |      | <b>Wheat</b>         |       |          |          |             |      |         |        |          |      |
| Secondary Roast Gammon,<br>Roast Potatoes, Vegetables ,<br>Gravy                                        |        |             |      |      |                      |       |          |          |             |      |         |        |          |      |

21/07/2023, 12:46

Allergen Matrix - Dartmoor Mat - 2023 Tavistock - Okehampton Secondary Menu

|                                                                                     | Celery | Crustaceans | Eggs | Fish | Giuten               | Lupin | Milk | Molluscs | Mustard | Nuts | Peanuts | Sesame | SO2 | Soya |
|-------------------------------------------------------------------------------------|--------|-------------|------|------|----------------------|-------|------|----------|---------|------|---------|--------|-----|------|
| Secondary Roast Pork Loin,<br>Roast Potatoes, Vegetables,<br>Gravy                  |        |             |      |      |                      |       |      |          |         |      |         |        |     |      |
| Secondary Roasted Cauliflower<br>, Chickpea and Butternut<br>Squash Curry with Rice |        |             |      |      | (Wheat*)             |       |      |          |         |      |         |        |     |      |
| Secondary- Roasted Root Veg<br>Pesto Pasta                                          |        |             |      |      | <b>Wheat</b>         |       |      |          |         |      |         |        |     | 8    |
| Secondary Thai Green Chicken<br>Curry and Rice                                      |        |             |      |      |                      |       |      |          |         |      |         |        |     |      |
| Secondary Thai Green<br>Vegetable Curry and Rice                                    |        |             |      |      |                      |       |      |          |         |      |         |        |     |      |
| Three Bean Chilli with Rice,<br>Guacamole and Soured Cream                          |        |             |      |      | (Barley*,<br>Wheat*) |       |      |          |         |      |         |        |     | 8    |
| Triple Chocolate Muffin                                                             |        |             |      |      | <b>Wheat</b>         |       |      |          |         |      |         |        |     |      |

21/07/2023 12:46

😢 May contain 🛛 📀 Does contain

\*Allergens in brackets are a May Contain.